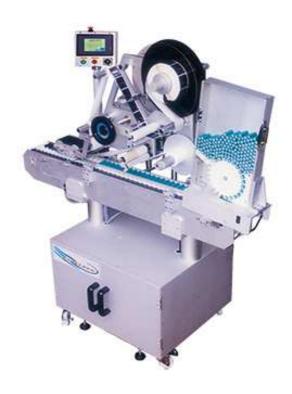

## PML-350A Horizontal Scroll Type Labeling Machine (automatic star disc feeding system)

Wrap-around labeling of tubular bottles (that cannot stand upright) on the round barrel portion; can be added with an automatic star disc feeder.

## Features:

- 1. Quality and aesthetic machine design in stainless steel and anodized aluminum alloy materials.
- 2. EasyView color HMI touch-screen operation.
- 3. Label driving in Japanese-made Yaskawa servo motor and Keyance sensors.
- 4. Conveyor driving in Japanese-made Mitsubishi inverter and Oriental AC motor.
- 5. Labeling accuracy is ±0.5mm.
- 6. Labeling speed: 30m/min (60 ~250pcs/min depending on objects to be labeled).
- 7. Sharp printing result using hot stamp printing mechanism; suitable to print on labels in paper, plastic, aluminum foil and other materials (optional).
- 8. Labeling position, height and angle can be adjusted with a hand wheel.
- 9. Automatic machine shutdown when there is no label stock (optional).
- 10. Optional automatic retrieving system.