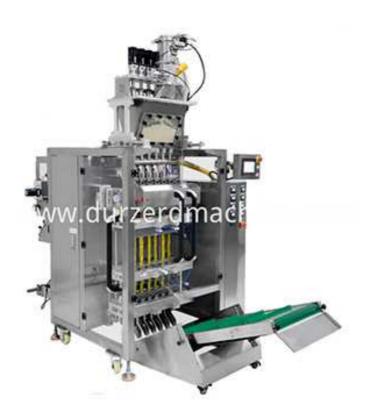

## MultiLane 3 Side Sealing Bag Powder Packing Machine ZD280F/ZD560F/ZD840F

Automatic Sachets Packing Machine is suitable for 3 side sealing of powder materials. such as masala powder packing machine. Equipped with Auger Screw Conveyor or Automatic Vacuum Feeder. According to the different output, can choose different configurations of Multi Lane Sachets Stick Packing Machine. It can be expanded to 16 lanes at most. Automatically measuring volume, making bags, filling, sealing, cutting, printing the lot number and cutting easy tearing notches, making continuous sachet, finished product conveying.

## **Technical Parameters:**

| Model            | ZD280F                                   | ZD560F                    | ZD840F                  |
|------------------|------------------------------------------|---------------------------|-------------------------|
| Filling type     | Powder                                   | Powder                    | Powder                  |
| Capacity         | Max 40 cycle/min                         |                           |                         |
| Lane number      | 2-4 Lane                                 | 3-10 Lane                 | 4-16Lane                |
| Measuring method | Long/short auger or short auger with cup |                           |                         |
|                  | Length: 50180mm                          | Length: 50180mm           | Length: 50180mm         |
| Bags size        |                                          |                           |                         |
|                  | Width:2570mm                             | Width:2595mm              | Width:25105mm           |
| Film width       | Max.280 mm                               | Max.560 mm                | Max.840 mm              |
| Film thickness   | 0.070.10mm                               |                           |                         |
| Sealing type     | 3 sides sealing                          |                           |                         |
| Cutting type     | Straight/Zig zag/Round/ Die cutting      |                           |                         |
| Air consumption  | 0.8 MPA 0.8m3/min                        |                           |                         |
| Power source     | 3.5KW                                    | 5.5KW                     | 7.5KW                   |
| Dimension        | L1385 x W918x<br>H2005mm                 | L1685 x W1300x<br>H2005mm | L1700xW1600x<br>H2500mm |
| Weight           | 350kg                                    | 550kg                     | 900kg                   |