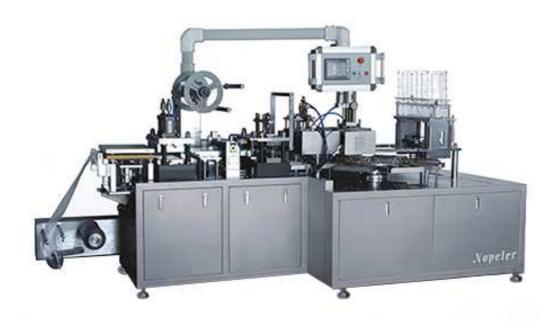

## NBR-350 Fully Automatic Rotary Blister Card Packing Machine

The NBR-350 automatic blister packaging is mainly used in Adhesive Blister packing, Silicone gel Blister packing, AB glue Blister packing, Shoe glue Blister packing, Super glue Blister packing, Battery Blister packing, Button battery packing, 9V Battery packing, A5 battery Blister packing, 9V battery blister packing, toy car blister packing, Plastic Toy Blister packing ect

## 王安技术参数 Main technical parameters

| wall technical parameters      |                                     |
|--------------------------------|-------------------------------------|
| 纸卡最大规格Max. Size of cardboard   | 350x200mm                           |
| PVC最大规格Max.Size of PVC         | 350x160mm                           |
| 最大成型面积 Max.Forming Area        | 346x160mm                           |
| 最大成型深度 Max.Forming Depth       | 标准 (standard):45mm 特殊 (Special):60m |
| 冲裁频率Cutting Frequency          | 15-35次/分(times/minute)              |
| 行程范围 Travel Range              | 40-200mm                            |
| 压缩空气压强 Compressed Air Pressure | 0.5-0.8Mpa                          |
| 压缩空气流量Compressed Air Flow      | ≥0.5m³/min                          |
| 电源总功率Total Power               | 380V 50Hz 10.5KW                    |
| 主电机功率Main Motor Power          | 1.5KW                               |
| 外形尺寸Overall Dimension          | 2960x2040x1900mm(LxWxH)             |
| 整机重量 Weight                    | 1500KG                              |