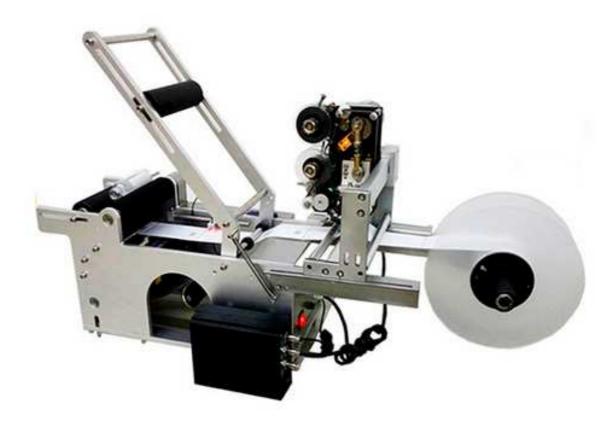

## MT-50D Tabletop Labeling Machine with Date Printer

It is suitable for round bottle labeling in the pharmaceutical, food, daily chemical and other industries. It can be used for full-circle labeling and half-circle labeling. Desktop design, simple structure, compact appearance and powerful function. It adopts card position adjustment, easy to switch labeling of different workpieces, advanced electric eye, high detection sensitivity of objects and labels. Synchronous belt traction, the mechanical stability is greatly improved. Suitable for self-adhesive labels, self-adhesive films, electronic supervision codes, barcodes, etc., and suitable for round bottle labeling such as plastic bottles, glass bottles, and metal bottles.