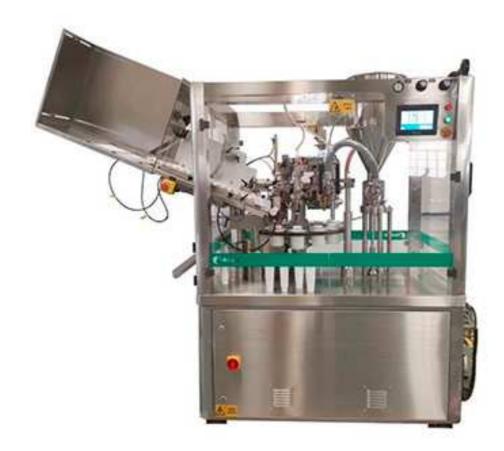

## Metal Tube Filling and Sealing Machine

Metal tube filling and sealing machine is targeted at cosmetics, light industry, daily chemicals, pharmacy, food and other industries. It is used for enterprise products to choose hoses as packaging containers. It can fill soft materials like ointment, cream, gel or viscosity fluid inside the tube, the end of the tube is folded and sealed to produce a finished product.

## **Product Features**

- 1. High-end LCD display programming controller and operation screen combined with buttons grasp fully the equipment's operating conditions.
- 2. Completed automatically supplying pipes, benchmarking, filling with inert gas (optional), filling, sealing, coding, and export of finished products.
- 3. High-precision calibration system reduces color difference range.
- 4. Filling quickly and sealing accurately with PLC control system. (Suitable for multi-specification and multi-variety production).
- 5. Realize no tube no filling, insufficient tube supply, low air pressure, automatic display (alarm), automatic shutdown when opening the protective door.