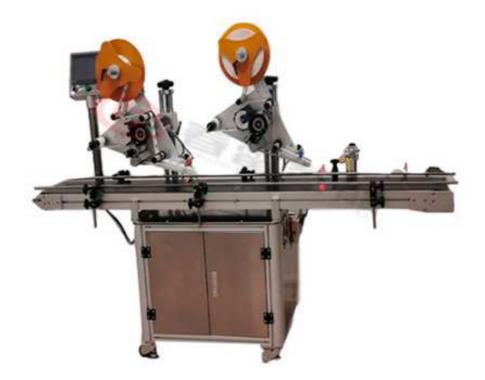

## Introduction:

It can be matched to the assembly line to label the flowing products on the upper plane, side, and arc to realize online labeling, such as matching to the coding conveyor belt to label the flowing objects. It can be used with automatic flat labeling machine, automatic positioning vertical round bottle labeling machine and other equipment.

## Advantages:

 Simple matching, can be directly installed on the assembly line and packaging machine, independent control or linkage control, automatic labeling, and unmanned labeling production;
Flexible application, equipped with different labeling mechanisms, which can realize labeling on flat and uneven surfaces;