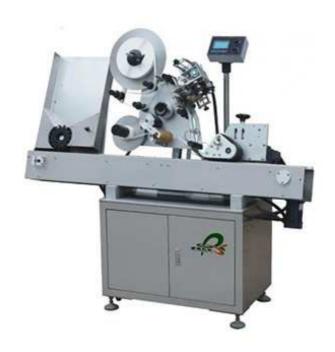

## Automatic Ampoule Bottle Labeling Machine

## **Product Detail:**

- 1. Horizontal labeling machine adopt mature PLC and touch screen control system
- 2. Automatic horizontal labeling machine include the conveyor, fetch the label, stick the label on the bottle
- 3. Automatic horizontal labeling machine is used in many different industry area, such as Vial bottle, Ampoule bottle, tube.

## Advantage:

- 1. Operation: horizontal labeling machine adopt the Step motor/Servo motor
- 2. Material: Automatic horizontal labeling machine is made of SUS304 stainless steel
- 3. Configuration: Automatic horizontal labeling machine adopt well known Japanese, German, American, Korean or Taiwan brand parts