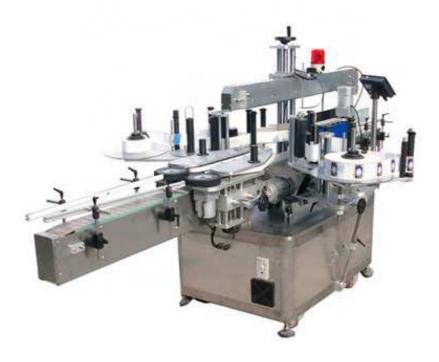

## Automatic Labeling Machine YC-TB250

- This product comply with the relevant state food machinery, food hygiene regulations and requirements.
- Imported PLC and 7 inch touch screen man-machine interface, the production of parametric control, simple operation
- Imported high-precision servo motor drive labeling, stick it standard, high stability.
- Equipped with height, width adjustment the hand wheel, convenient adjustment labeling head about height and width, in order to adapt to different products such as water bottle, wine glass bottle, plastic bottle etc.