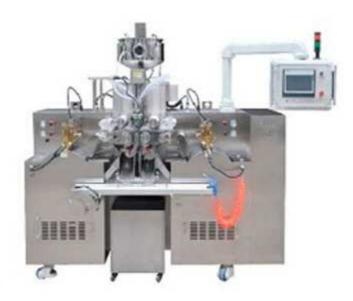

## KY-250 Soft Capsule Machine

KY-250 soft capsulation production line is of large scale production equipment. The single unit annual production capacity is 4 hundred million capsules. Adopts international advanced control technology, precisely design precisely producing, it is the dependable equipment for the production of high quality soft capsules. Humanized design, easy to operate .The mold matches the mold shaft, to avoid damage in the process of loading and unloading.

Special injection assembly protects injection body from damage during loading and unloading, and reduces labor intensity of operators.

All daily maintenance parts are simplified design, convenient and efficient. Professional industrial aesthetic design makes the overall appearance of artistic.