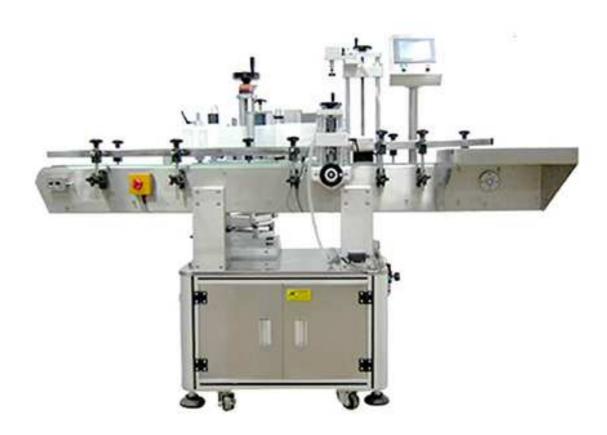

## HLLM-200A Automatic Round Bottle Labeling Machine

Automatic Round Labeling Machine is suitable for round labeling, especially with the labeling of canned products, machine body is small, can be used in a small place, but also can be wiring to product line.

## **Equipment Characteristic:**

Mainly composed of SUS304 chassis; conveyor belt; Split bottle; Sponge wheel; labeling head; head adjustment etc. Use Siemens PLC, touch screen; servo motor as the main components, control devices run at high speed. Equipment safety, efficiency, and stability; comply with GMP, CE specifications.