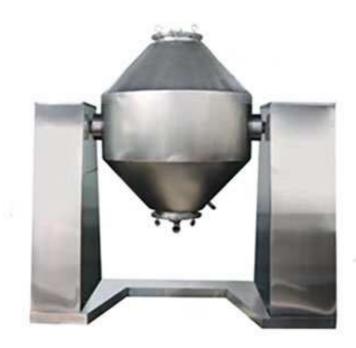

## SZH Series Conical Mixer

It is suitable for mixing the powder and grain state materials in pharmacy, chemical, food, building material and other industries.

## **Features**

Through the vacuum conveyor for the machine, send the powder or grain state materials into the double-taper container, or send the materials into the container manually. It's energy saving, easy for operation, the labor intensity is low, and the working efficiency is high.