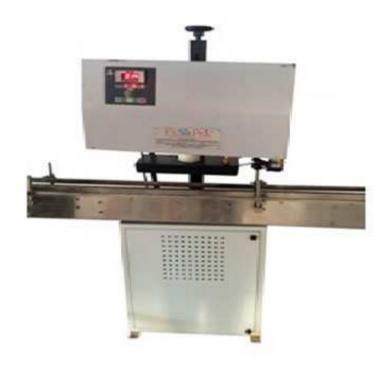

## Induction Sealing Capping Machine

High sealing speed, suitable for volume-produce Convenient for use, good sealing quality, work continuously Ejection plastic iron housing.

## **Features**

- No foil detection system.
- Easy line relocation.
- Plug and play system.

## **Specification**

- Output/Hour :- 1800 to 2400\*\*
- Power :-1.5 KW .
- Direction of Movement :- Left to Right.
- Conveyor speed :- 0-12 Mts./Min.
- Bottle Diameter:- 30-50 mm.
- Bottle Height:- 10-300mm.
- Size :-900mm x 600mm x 1500 mm.