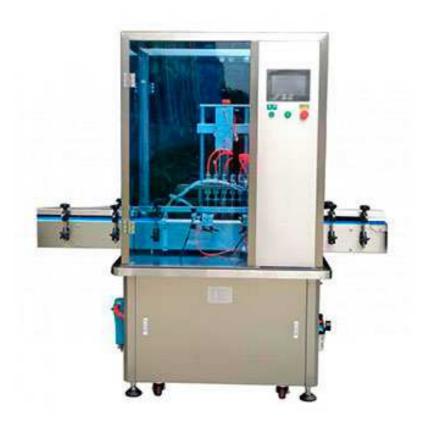

# 6 Heads Linear Bottle Washing Machine MTAW-6

## **Application:**

- This is a new designed linear type bottle washing machine, washing bottle by air.
- The machine are widely used in the pharmaceutical and cosmetic industries to clean small particles inside the bottle.

#### Feature:

The machine is designed to wash bottles with air:

- 4/6/8/10 nozzles
- Blowing and suction in one
- Height adjustable for bottles
- · Speed and timing adjustable
- It needs to link to air compressor

### Workflow:

- Bottles conveyed to the washing nozzles position
- Nozzles dive and seal the bottle first
- Then blowing to wash
- Suction the air out from bottles