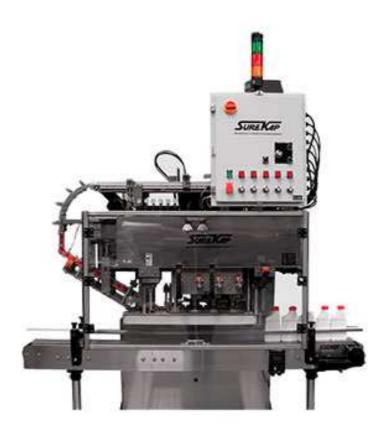

# TSK8000-BF6 Fully Automatic Capper

Based on a heavy duty stainless steel frame, our newest fully automatic capper utilizes the latest technology to automatically place and precisely torque a wide spectrum of cap types onto virtually any bottles type. The straight line, eight spindle capper features a new non-vibratory, high speed belt feeder with floor level loading and is designed for maximum efficiency and versatility.

#### Features include:

- Heavy duty drive system
- Individual pneumatic clutches
- Quick changeover package
- Anodized aluminum parts
- Power height adjustment
- Heavy duty stainless steel frame
- Low level hopper alarm
- Sound reduction package
- Hour meter
- Guarding package