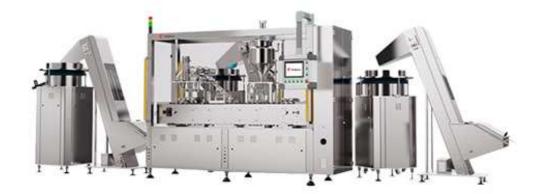

## Syringe Filling and Plugging Monoblock Machine

• Syringe Filling and Plugging Monoblock Machine composed of automatic container unscrambling, container feeding, filling, plug unscrambling, plug feeding, rejecting and finished product arranging etc.

• This machine adopting centrifugal arrangement technology.

 $\circ$  Less noisy, piston filling and lifting nozzle by SERVO motor to avoid spilling and bubble when filling.

 $\circ$  Grabing type for container feeding, plug feeding and finished products rejection, it improve accuracy for each station, and with stable working situation.

 $\circ$  The whole machine adopting PLC controlling, easy operation and adjustment.