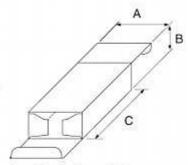

## **TECHNICAL DATA**

Maximum speed max. 300 cycles/min

Output max. 250 cartons/min

Size range A min. 35 mm - max, 90/100 mm

B min. 15 mm ~ max. 70 mm C min. 70 mm ~ max.150 mm

Special size is available upon request.