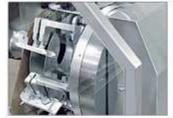

- Blister package stacking magazine.
- Mechanical verification on quantity and successful insertion of products.
- Supply folded leaflets to leaflet grip conveyor.
- Flat carton pick-up from the magazine and pick-up verification.
- Carton forming by 6 station turret.
- 6. Emboss coding on a carton flap.
- Product insertion by a pusher set together with a leaflet pushing blade.