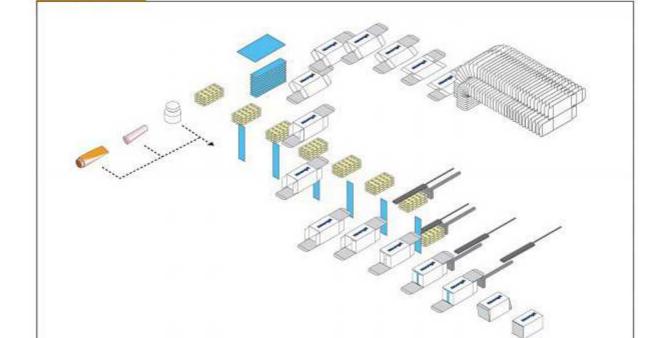

- Blister package stacking magazine.
- Mechanical verification on quantity and successful insertion of products.
- Supply folded leaflets to leaflet grip conveyor.
- Flat carton pick-up from the magazine and pick-up verification.
- Carton forming by 6 station turret.
- 6. Emboss coding on a carton flap.
- Product insertion by a pusher set together with a leaflet pushing blade.