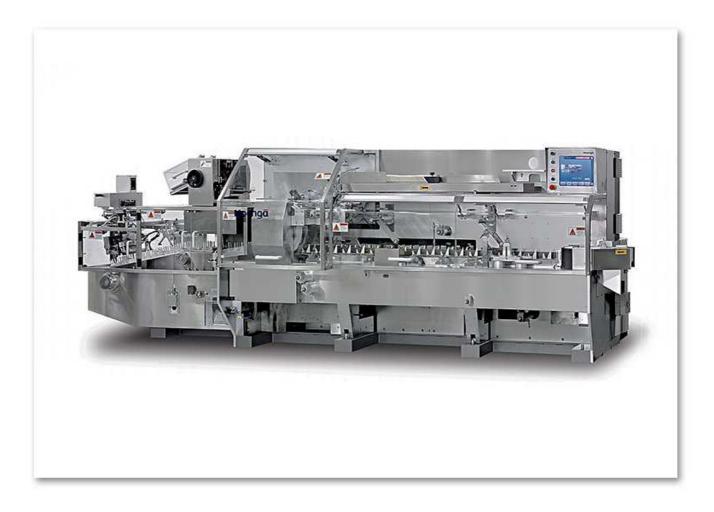

## **Cartoning Machine HC 300**

Continuous Motion Horizontal Cartoning Machine

Designed and constructed in accordance with the requirement of the pharmaceutical industry and in observance of GMP standards. It is built with balcony style structure complied with the current GMP directives to allow complete visibility and inspection / maintenance / easy and swift cleaning. The main driving mechanism includes servo drive and timing belt for operation with the minimum maintenance. This fully stream lined machine makes quick format changeover or adjustment of systems via easy access with minimum number of parts. PC base HMI provides comfortable environment for even unskilled operator. This model is suitable for continuous operation of an exclusive product with high output.

- · Max. 300 cartons per minute
- · MMI control via PC and touch panel
- · Carton forming by round plate guide
- · Servo drive
- · SUS 304 stainless steel
- · Adjustable product infeed bucket conveyor width
- · Checking system for presence of product feeding into carton
- · Available bottle product
- · cGMP standard complied