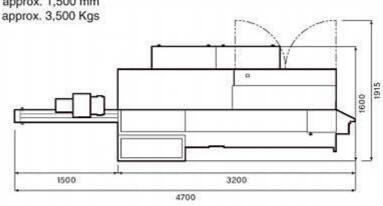

Machine dimensions

Length approx. 4,700 mm Width approx. 1,600 mm Height approx. 1,500 mm Weight approx. 3,500 Kgs

Contents on this catalogue are to assist understanding of the machine only and are subject to technical modifications without prior notice. The final specification is as per our quotation offered to you exclusively.