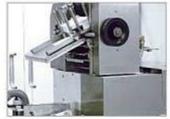

## **Cartoning Machine HC 300**

Continuous Motion Horizontal Cartoning Machine

Designed and constructed in accordance with the requirement of the pharmaceutical industry and in observance of GMP standards. It is built with balcony style structure complied with the current GMP directives to allow complete visibility and inspection / maintenance / easy and swift cleaning. The main driving mechanism includes servo drive and timing belt for operation with the minimum maintenance. This fully stream lined machine makes quick format changeover or adjustment of systems via easy access with minimum number of parts. PC base HMI provides comfortable environment for even unskilled operator. This model is suitable for continuous operation of an exclusive product with high output.

- · Max. 300 cartons per minute
- · MMI control via PC and touch panel
- · Carton forming by round plate guide
- · Servo drive
- · SUS 304 stainless steel
- · Adjustable product infeed bucket conveyor width
- · Checking system for presence of product feeding into carton
- · Available bottle product
- · cGMP standard complied