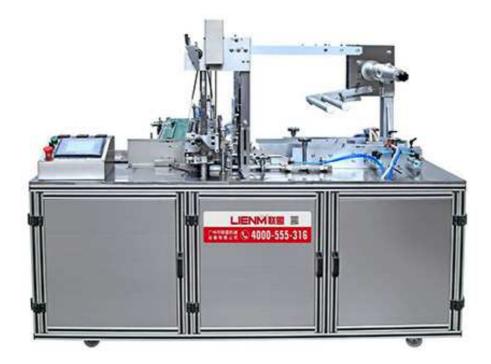

## Automatic Cellophane Overwrapping Machine for Perfume Box LM-YB

Integrating electric & pneumatic control system can be in one of the automatic variable speed three-dimensional transparent film wrapping machine. It adopts advanced PLC and servo motor control technology, with stable operation and higher productivity ratio. It's widely used in cosmetics, pharmaceutical, food industries, and has been recognized by the majority of users. Do not worry about the size of the speed with packaging products are not in place and other reasons.

## Packaging:

Double-sides sealing BOPP, PVC film. Pull a variety of adhesive paste.

Maximum film roll diameter: Ф320mm

## Main technical parameters:

- Packing Speed: 0-60 bags / min (speed based on product size can be used)
- Packing Size: Length 50-300mm 40-220mm wide and high 10-90mm
- Power Consumption: 3.5kw
- Voltage: 380V/50Hz
- Working Pressure: 0.6Mpa