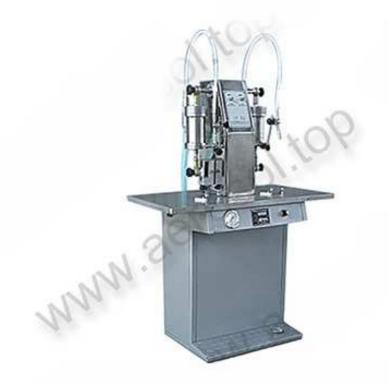

## **AVL Semi-Automatic Aerosol Liquid Filler**

AVL semi automatic aerosol liquid filler is suitable for the production of insecticide, air freshener, bakery mould release spray, paint spray and cosmetic spray etc.

AVL semi automatic aerosol liquid filler consists of sprayed carbon steel frame and stainless steel machine parts. It's with filling head, measuring system and full air driven control system included.

AVL semi automatic aerosol liquid filler requires only 1 worker to operate. Liquid product is measured by measuring system before filling into can through filling nozzle, controlled by foot pedal.

AVL semi automatic aerosol liquid filler employs piston filling system for product filling. High accuracy, working speed and stability are guaranteed by it.

AVL semi automatic aerosol liquid filler is a set of simple structure, easy maintenance machine. The maximum output rate could reach 25 cans/min.

| Model               | AVL                                       |
|---------------------|-------------------------------------------|
| Filling capacity    | 20-450ml (can be customized)              |
| Filling accuracy    | ≤±1%                                      |
| Production capacity | 800-1200 cans/hr                          |
| Air source          | 0.6Mpa-0.8Mpa clean and stable air source |
| Can Height          | 60~350                                    |
| Can Diameter        | Ф16~Ф100                                  |
| Weight              | about 250kg                               |
| Dimension(L×W×H)    | 900×500×1500                              |