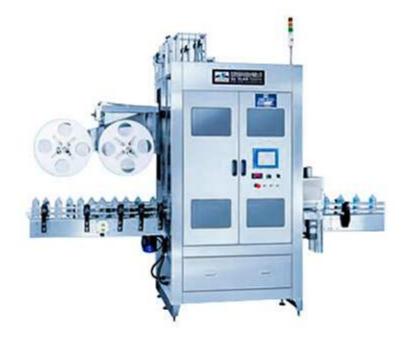

## Label Inserting Machine XYL-350S

## **Description:**

- Machine constructed by stainless steel with especially and luxurious appearance. Conform to safety regulation. Single machine structure ensures convenient installation.
- Modular design for quick changeover.
- All adjustable modular with synchronous design, minor operation and adjustment.
- The accurate gear wheel design for driver system to stable the transmition speed and limit the label height within (+/-) 1mm tolerance.
- Using supersonic sensor to detect sleeve with spring tension controller system for ensuring the feeding sleeve steady.
- Sleeve guider section with sliding system for sleeve supply steadily.
- Colorful interface touch controller has highly sensitive operation by collocate with High Performance Mitsubishi PLC controller.
- Machine design can fit the label height up to 300mm and ab.