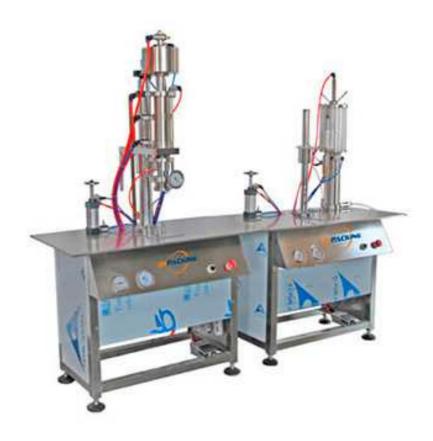

## Air Filling Machine 1600D1

This air filling machine designed with portable Oxygen canister vacuum crimping and gas filling machine. This equipment is pneumatic, used the compressed air as power, no electricity, safe, reliable, and widely used for filling portable oxygen, butane gas cartridge, Cassette gas and other canned gas.

The air filling machine consist of two units, one is vacuum crimping machine, the other is gas filling machine. We design it in one working table or two working table. The machine is safe and reliable, maintained conveniently. It has small-occupied area and simple operation, belongs to economical aerosol production equipment.