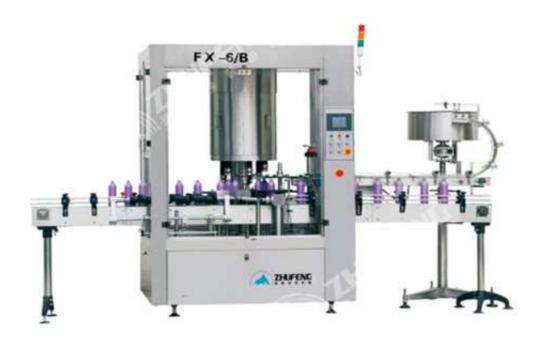

## FX-6B Full-Automatic Rotary Grasp and Capping Machine

This automatic rotary capping machine mainly used in capping for food, pharmacy, daily chemical, fertilizer and chemical, it has 6 mechanical hand, can automatically sending bottle, arrange lid, grasp lid and capping. Pressing bottle using a belt to ensure do not damage the bottle, capping head grasp caps use pneumatic tighten the caps, and design with the clutch. Tighten the cap automatically after slipping does not damage the cap, capping speed, high pass rate. Cap can automatically slip after pressing tightened to ensure do not damage the cap, capping speed fast, high pass rate.