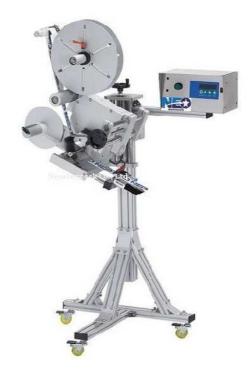

## Labeling Head with Stand NLT-200

Top Label Applicator NLT-200 is a very flexible labeler which can be installed in any production line. Both top labeler or Side labeler is available for different requirement.

## Features:

- 1. Equipped with stand to suit any production line easily.
- 2. Right hand side or Left hand side are available.
- 3. Suitable for labeling on moving product on conveyor
- 4. Variable labeling speed is adjustable.
- 5. Programmed by microprocessor system.
- 6. Height can be adjusted easily.
- 7. Digit panel for setting parameters easily.
- 8. Optic fiber amplifier system for precise label length.
- 9. No products no labeling.
- 10. Made of stainless steel and aluminum alloy.
- 11. Driven by stepper motor.

## **Specification:**

- Labeling speed: 12 M /min
- Label size: (W) 10~100mm (L) 10~300mm
- Label reel: Inner diameter 75mm / Outer Diameter 300mm
- Accuracy: ± 1mm
- Machine size: (L) 916mm (W) 636mm (H) 996mm
- Power supply: 110/220VAC, 50/60Hz