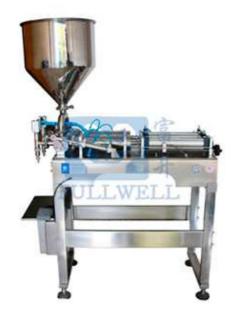

## Paste Type Filling Machine (2 Nozzle) - CE-1000SS/GCGA-2

2 Head filling machine is a CE series of Automatic Piston filler developed by our company to a high concentration of fluid filling the filling machine, filling volume and filling speed can be adjusted, filling accuracy high, filling valve adopts anti-leakage, anti-pull and lift the filling device.

The device has a simple structure is reasonable, easy to understand, and high accuracy features. It can be converted into a long, explosion-proof type, overflow filling system according to customer demand.