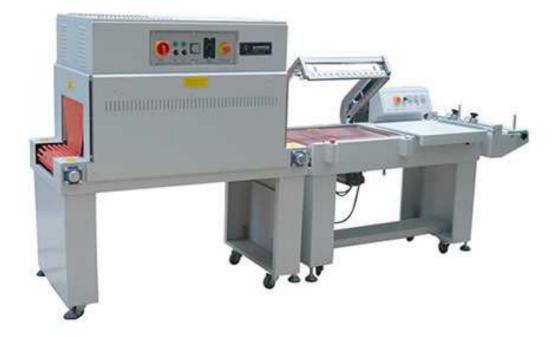

## Automatic Shrink Wrapping Machine & Shrink Tunnel DFQA450+DSA4525

Suitable for large quantity shrink wrapping industries such as stationery, food, cosmetic, pharmaceutical, metal industries etc, imported PLC automatic program control, easy operation, safety protection and alarm function, and effectively prevent incorrect, packaging, Equipped with imported horizontal and vertical detection photoelectric, easy to switch selection. It has the function of contact, specially designed for packing small size products. The machine can be connected with the production line, no need additional operators.