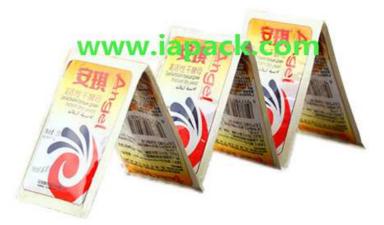

ZTV-N2 Small Bag Automatic Vacuum Packaging Machine Unit

The functions of ZTV-N2 include automatic feeding, weighing, vacuum packaging, sealing, and printing, counting, punching and finished product conveying. It adopts PLC control apparatuses which are imported from well-known international companies. Thus, they are of reliable performance. The finished products done by automatic vacuum packing machine are of magnificent appearances.

- 5. Have error indicating system, helping to handle the trouble immediately;
- 6. Make block bags and hanging bags according to customers' different requires;
- 7. Both stainless steel machines and carbon steel machines;
- 8. Single-belt transportation, placidly and quickly, small friction, little waste;
- 9. Have stainless steel model and carbon steel model for choose.