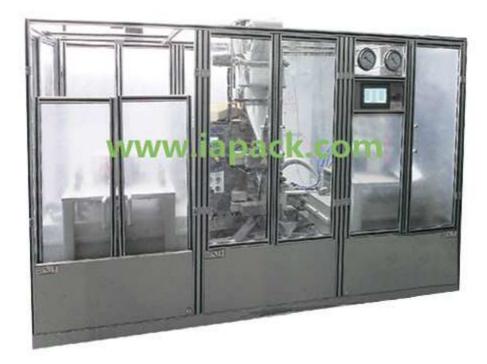

ZTV-N2 Small Bag Automatic Vacuum Packaging Machine Unit

The functions of ZTV-N2 include automatic feeding, weighing, vacuum packaging, sealing, and printing, counting, punching and finished product conveying. It adopts PLC control apparatuses which are imported from well-known international companies. Thus, they are of reliable performance. The finished products done by automatic vacuum packing machine are of magnificent appearances.

## Main performance and functional characteristics:

1. Equipped with safety protection, comply with firm's safety management requires;

2. Use intelligent temperature controlling machine to have accurate temperature control; ensure the artistic and neat seal;

3. Use PLC Servo System and pneumatic control system and super touch screen to form the drive control center; maximize the whole machine's control precision, reliability and intelligent zed level;

4. Touch screen can store the technical parameters of various kinds of products, no need to reset while products changing;

- 5. Have error indicating system, helping to handle the trouble immediately;
- 6. Make block bags and hanging bags according to customers' different requires;
- 7. Both stainless steel machines and carbon steel machines;
- 8. Single-belt transportation, placidly and quickly, small friction, little waste;
- 9. Have stainless steel model and carbon steel model for choose.