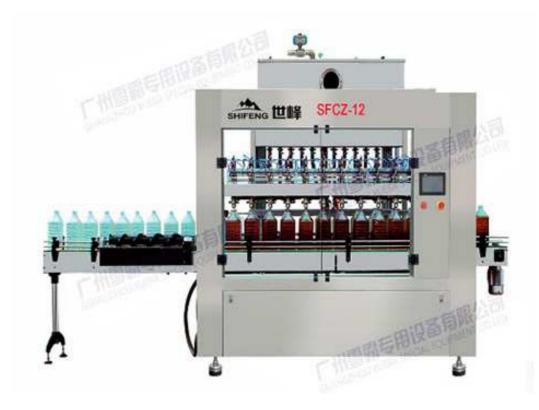

## SFCZ-12 Automatic Weighing-type Liquid Filling Machine

## Feature:

- Advanced HMI operating system, PLC control, automatic counting of incoming bottles, automatic peeling and weighing for filling
- This equipment is used for weighing and filling of products with demanding requirements on measuring, such as edible oil, lubricating oil, daily use chemicals and chemical industrial products as well as liquids with high additional value.
- The equipment has high automation and precise metering. Each filling head is

## **Application:**

• It is used for weighing and filling of liquids in different bottles and containers for food, medicine, cosmetics and chemicals.

## Technical:

| Item                       | SFCZ-12                    |
|----------------------------|----------------------------|
| Filling range              | 1000-5000ml                |
| Filling speed              | 300 bottles/h (1000ml)     |
| Filling precision          | ±1%(1000ml) ±0.5%(5000ml), |
| Applicable bottle diameter | φ90-160mm                  |
| Power                      | AC220V/50/60Hz 3.5KW       |
| Weight                     | 1350kg                     |
| Pressure range             | 0.6-0.8MPa                 |
| Host dimension             | 4300×1500×2300mm           |