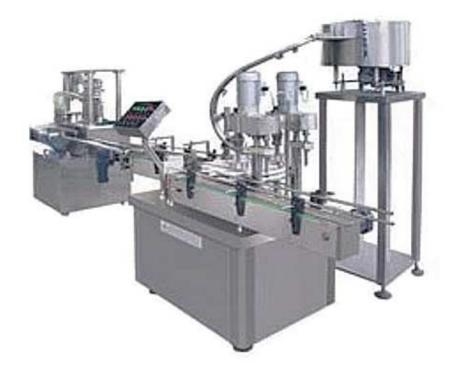

## Automatic Filling & Screw-capping Machine

This machine has the function of automatic bottle charging, positioning, filling, cap charging and screw-capping and can be used in paramedical, food, cosmetic, chemical and other industries.

## Features:

- It uses the sensor for automatic checking to achieve no-bottle-no-filling and stop the filling process automatically or give an alarm.
- The operation and debugging of PLC and touch screen control system are simple and convenient. The quantity, speed and output can be set on the touch screen directly.
- The intelligent detection is steady. Our machine adopts the intelligent detecting system and high-quality detecting elements so that it can find out all kinds of errors and stop the working procession or give an alarm in a short time. Such as whether the bottle is in the right position, whether the machine conveys normally or not, etc.
- This machine can be used with other machines, such as the labeling machine, date printing machine, etc.