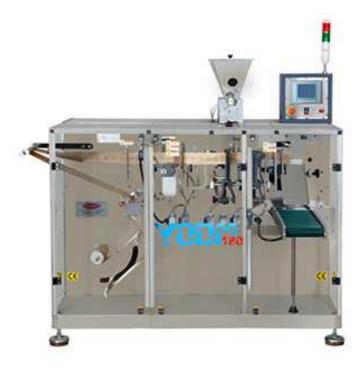

## YODM 180 Sachet Packaging Machine

YODM/180 Sachet Packaging Machinery is full automatic machinery with PLC control which designed for producing 3 or 4 side sealed packs. Filing System for the machine produces as Volumetric, Auger (Screw) and/or Liquid filling system according to the products to be packed Filling volume of the machine is between 10-200 ml The main usage area for this machine is to pack products like spices, sauces, soup mix, tea, coffee, cream, ketchup, mayonnaise, yeast powder, shampoo, etc.

## **Technical Details:**

| Filling System                       | Volumetric, Auger Filler, Liquid pump                            |
|--------------------------------------|------------------------------------------------------------------|
| Products                             | Spices , sauces, soup mix, ketchup,mayonnaise, yeast powder etc. |
| Weight range                         | Max 200 ml                                                       |
| Type of Packs                        | 3 or 4 side seal sachet packs                                    |
| Packing Speed                        | 40-90 ppm                                                        |
| Packing Material                     | OPP, CPP, PET, AL, MetOPP and other all kind of laminated film   |
| Min. Width and length of the package | 40*50 mm                                                         |
| Max width and height of the package  | 145*180 mm                                                       |
| Max bobbin width                     | 340 mm                                                           |
| Bobbin inner diameter                | 76 mm                                                            |
| Max. bobbin diameter                 | 400 mm                                                           |
| Machine dimensions                   | 90*180*240 cm                                                    |