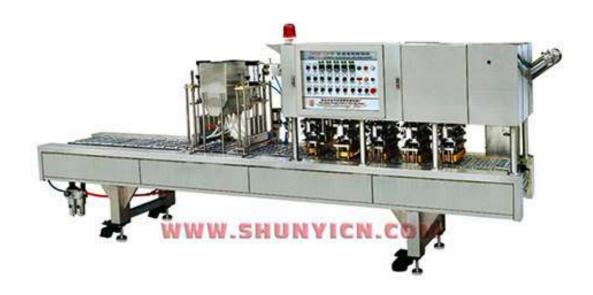

## CFD8-LB Auto Eight Joint Cups Filling and Sealing Machine

Under all our engineers' joint effort, summing up the experiences of jelly filling and sealing machine manufacture, and absorbing the principle of vacuum blister machine, we recently launch the new product-CFD8-LB Eight-connected-cup Filling and Sealing Machine. The machine is suitable for the packing of the high-grade plastic cup such as milk, juice drink, ketchup, etc. The food product appearance well, side-cut is trim, sealing is tight.

The machine work flow is: feed the cup manually--forced filling--disinfection by ultraviolet light--film feeding--film date printing--Photoelectric pattern tracking--hot sealing--moulding cutting--product pushing-out.