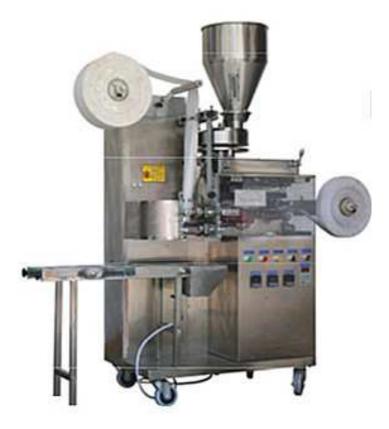

## Tea Bag Pack Machine BT-11

BT-11 is a heat-sealing, multifunction; automatic, intelligent tea-bag packing machine. The machine can automatically finish bag making, filling, seal of the tea bags, and attaching the string and the tag.

## **Techinical Specification:**

- Sealing type: 3 side seal
- Filling Range: about 1.5-5g of broken tea
- Packing Size: 60-75mmx55-70mm
- Tag Size: W: 28 × L: 23-28mm
- Packing Speed: 30-60bag/min
- Machine Dimension: 750 x 560 x 1800 (mm)
- Dimension with package: 965 x 760 x 1900 (mm)
- Net weight: 350KG
- Gross Weight: 430KG