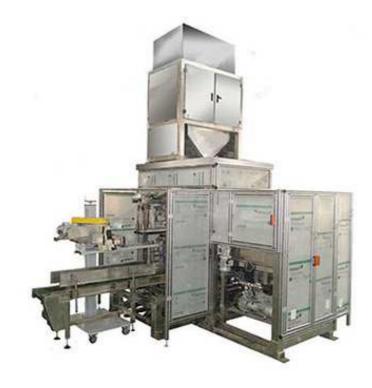

## Granule Heavy Bag Packing Machine MCKLZD25K

Pellet heavy bag packaging unit (high-speed machine)

## **Technical features:**

The unit has the functions of automatic weighing, automatic bagging, automatic filling, automatic bagging, automatic sealing and so on. Can work with all kinds of particles, sheets and other material equipment linkage, to achieve large size packaging unmanned production operations.