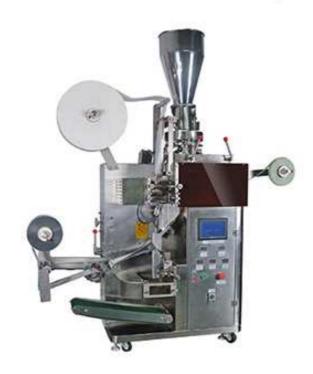

## Double Chamber Small Tea Bag Packing Machine ZV-series

Full Automatic Double Chamber Small Tea Bag Packing Machine is suitable for tea bag, herbal tea bag, health tea and other small particles grassroots type of inner and outer bag packaging.

## **Specification:**

| Туре                 | ZV-10              | ZV-11              |
|----------------------|--------------------|--------------------|
| Film Width           | Max.75mm           | Max.160mm          |
| Bag Length           | 45-100mm           | 50-80mm            |
| Bag Width            | 45-75mm            | 114-160mm          |
| Range of Measurement | 3-15ml             | 1-10ml             |
| Packaging Rate       | 40-60bag/min       | 30-50bag/min       |
| Power                | 220V 50/60Hz 1.6KW | 220V 50/60Hz 1.6KW |
| Machine Size(L*W*H)  | 640*1100*1850mm    | 900*9500*1800mm    |
| Machine Quality      | 350kg              | 450kg              |