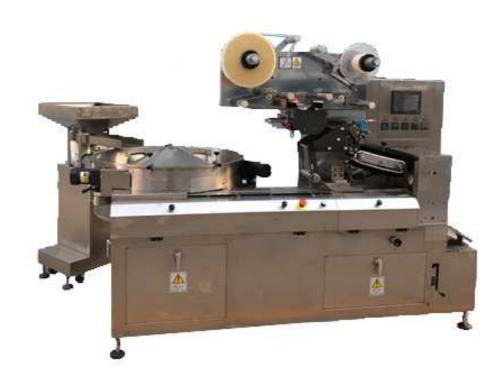

## FWM1200 High Speed Candy Wrapping Machine

FWM1200 High Speed Candy Wrapping Machine is applicable to packaging candy and other confectionery articles in flow wraps.

## **Function:**

- Using Computer controller system, touch screen automatic computer control can adjust the various sizes of packaging quickly and easily
- Multi-zone temperature control device, the touch screen can be arbitrarily set, good packaging and high-quality sealing to ensure product good quality packaging
- Bafu's sealing technology for superior seal integrity and package quality
- High filling efficiency of the feeding plate (plate diameter 1050 mm)
- High-speed automatic splice
- Mechanical failure automatic alarm display, easy operation and easy maintenance
- With up to 1,200 candies/min this machine moves faster than one's eyes can follow. Excellent packaging and sealing quality at all speeds
- Optional Servo Motor+Touch Screen control version, date printer can be available

## **Standard Specifications:**

Speed: up to 1200 packs/Min

Bag length: 10-40mm
Bag width: 5-20mm
Product height: 30-65mm
Voltage: 280V 50Hz

Voltage: 380V, 50HzTotal Power: 5.5KW

• Dimensions: 2400x1312x1885mm