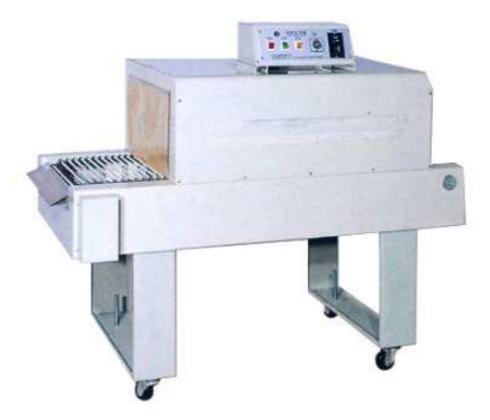

## PC-202 Infrared Ray Shrink Tunnel

Foods, cosmetics, printing materials, gift boxes, toys, electronic appliances, hard wards, daily necessaries...,etc.

If you have any questions about the purchase, payment and delivery method, please contact the customer service center directly.

## **Property:**

Use infrared radiation for heating. Conveyor can transport large or small goods. Motor speed and temperature can be adjust easily. PVC and POF shrink film are suitable for use. Brakes are included for machine movements or positioning.

## **Specification:**

Power:Three Phase,220VHeater:9KwConveyor Speed:0~6m/minSize of Shrink Tunnel(LxWxH):1000x500x200mmMachine Size(LxWxH):1570x780x1370mm