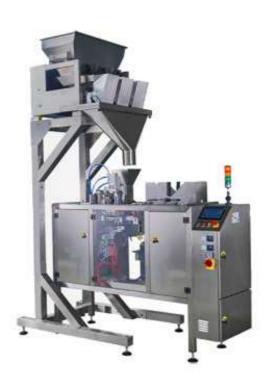

## Granule Biscuit Automatic Flow Packing Machine CP320-M DP300-WL

Function: preformed bag picking-up, opening, filling and sealing, or premade pouch pick open fill and seal

Pouch Pattern: stand-up pouch, flat bottom, doypack pouch, three side seal pouch, four side seal pouch, zipper pouch

## **Product Specifications:**

| Model            | CP320-MDP300-WL                                                             |
|------------------|-----------------------------------------------------------------------------|
| Working position | One-working position                                                        |
| Pouch pattern    | stand-up pouch, flat bottom, doypack pouch,                                 |
|                  | three side seal pouch, four side seal pouch, zipper pouch                   |
| Pouch size       | W:100-300mm L:130-350mm                                                     |
| Speed            | ≤15pouches/min (The speed depends on the product status and filling weight) |
| Weight           | 700KGS                                                                      |
| Voltage          | 220V 1 phase 50HZ/60HZ                                                      |
| Total power      | 2.5KW                                                                       |
| Compress air     | 0.6m3/min(supply by user)                                                   |