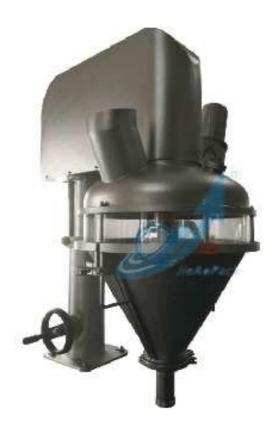

## JA-30LB The Dome Auger Filler Machine

- 1. The machine is specially designed and manufactured for powder.
- 2. Made of 304 stainless steel, has food hygiene anti-corrosion chemical products certification.
- 3. The hoppper can be opened horizontally and the screws can be removed without a tool.
- 4. If you measure different weight, just change screws. Adapt to a variety of powder material.
- 5. The servo motor drives the feed screw to rotate and cut off.
- 6 .The performance is stable and reliable, and the adjustment is simple and quick.

## **Product Parameters:**

| Model            | JA-30LB          |
|------------------|------------------|
| Hopper capacity  | 30L              |
| Package weight   | 10~500g          |
| Package accuracy | ±1%              |
| Fill rate        | 30~100times/min  |
| Total powder     | Three phase 380V |
| Power            | 1.2kw            |
| Auger Diameter   | Φ17~Φ57          |
| The whole weight | 40kg             |
| Whole volume     | L800xW500xH800mm |
|                  |                  |