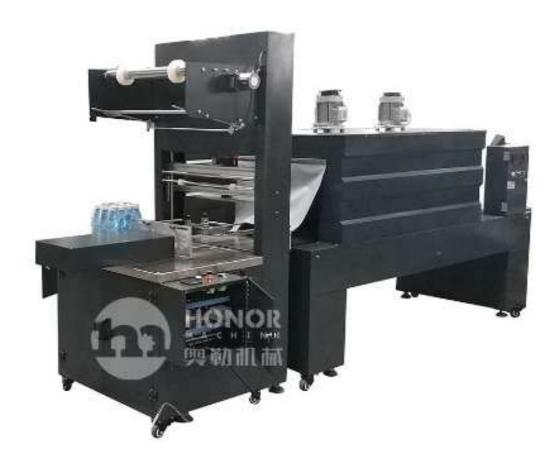

## Semi Automatic Plastic Bottle Wrapping Machine WD-50A

PE film group packing machine is suitable for wrapping of such products as pop-top, mineral water, bottles, beer, drinks etc without bottom-tray, working with PE shrink tunnel to pack the goods perfectly, the whole producing process adopts the Germany advanced technology, And the main parts are imported from international famous company's, Capability stable and using long-time

## **Technical parameters:**

Model: WD-50A

• Capacity: 2-5Bags/min

Sealing time: 0.5-1.5s 0-0.5sShrink film: PE /PET/POF film

Power supply: 1.8kw

Heating power: 28kw(adjustable)

Conveyor loading: 25kgs
Conveyor speed: 10m/minute
Film thickness: 0.04-0.12mm