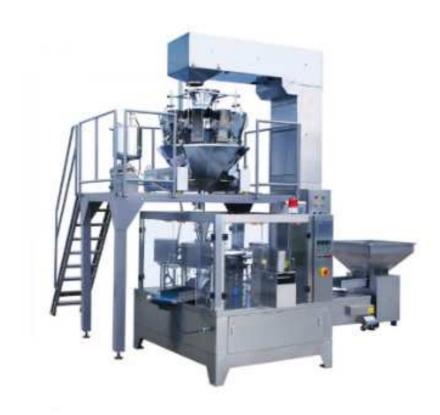

## Automatic Rotary Microwave Popcorn Premade Pouch Filling Sealing Packing Machine GD6-200D

- 1. Easy to operate, adopt advanced PLC from Germany Siemens, mate with touch screen and electric control system, the man-machine interface is friendly.
- 2. Automatic checking: no pouch or pouch open error, no fill, no seal. The bag can be used again, avoid wasting packing materials and raw materials.
- 3. Safety device: Machine stop at abnormal air pressure, heater disconnection alarm.
- 4. Automatic folding-bag function: It could do folding bags automatically and match to the next packing procedure.
- 5. The part where touch to the material is made of stainless steel.