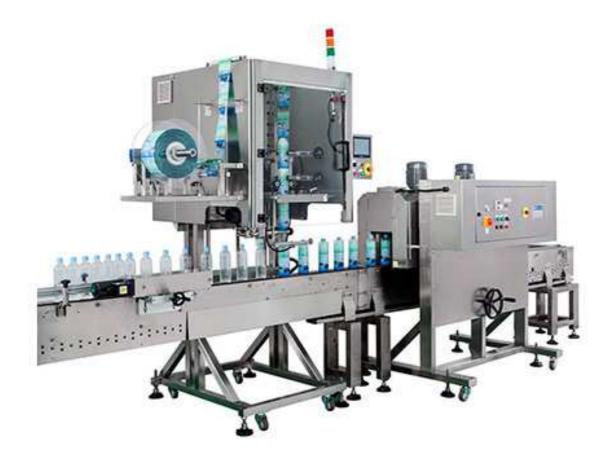

## Auto Body Label Sleeve Applicator LF-100

Auto Body Label Sleeve Applicator, LF-100 can be installed perforation device to punch varied perforating pattern such as vertical, horizontal, L-type or V-type lines. It is designed with SUS frame to match production requirement of Foods & Pharmaceutical industries. Also, machine could be installed remote control feature to monitor production.

## **Features:**

- To increase efficiency & save labor cost.
- To reduce cost & enhance competitiveness.
- Compact body with easy moving & installation.
- It can be installed perforation device to punch varied perforating pattern such as vertical, horizontal, L-type or V-type lines.
- It is good to fit any shapes of containers. It can be shrunk to fit body well after label applying on container to increase value of products & save labor cost.
- Modularized cutting unit for easy change.
- Servo motor systems are adopted for label feeding & cutter to keep high accurate label cutting.
- HMI + PLC control system are easy operation with many set of memories to help worker save minutes of adjustment.
- Width working range for easy size change & maintenance.
- It is a lower cost system to help small or medium firms easy to step in auto packaging line.
- Machine is designed matching CE certificate, higher safe standard.