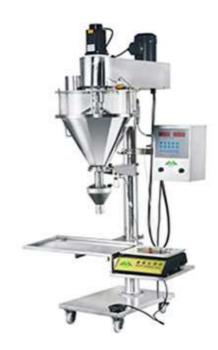

## Milk Powder Screw Filling Machine MZH-F 30A

This Milk powder screw filling machine adopts screw filling and electronic weighing feedback measurement method, and combined with PLC control.

This Screw Filling Machine can filling 10-5000g powder of different weight. If you need to fill powder of different weight in a large range, you can replace the screw rod. You don't need to buy another powder filling machine, you just need to buy the screw rod. Usually this kind of powder filling machine works with the screw feeder.

## **Technical parameters:**

| Packaging weight | 10-5000g (Change the screw) |
|------------------|-----------------------------|
| Packing accuracy | ≤100g≤±2% 100-500g≤±1%      |
| Filling speed    | 40-120times/min             |
| Power            | three-phase 380V 50HZ       |
| Total power      | 1.4KW                       |
| The wholeweight  | 140KG                       |
| Whole volume     | L1000×W800×H1900mm          |
| Hopper volume    | 50L                         |