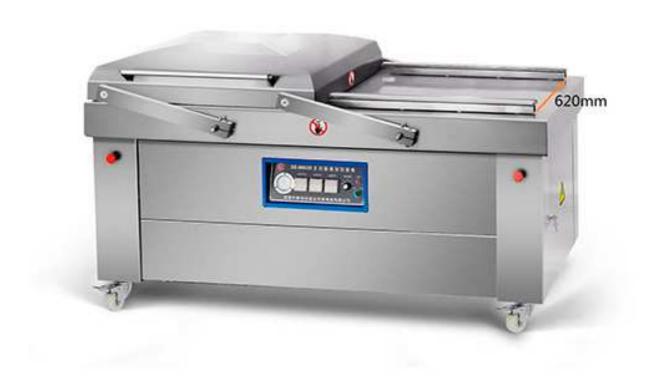

## **Specifications:**

Model No.: DZ800/2S

Chamber lid automatic swing as preset by program

• Sealing bar quantity: 2\*2 pcs

Sealing bar length: 800mm each bar
Chamber sealing bar distance: 620mm
Machine size: 1835\*910\*1060 mm