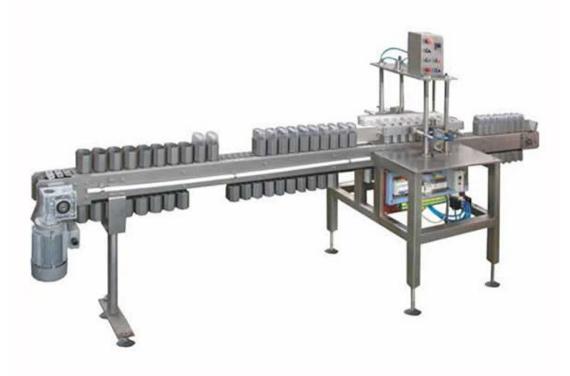

## SHH10 Plastic bottle fusion welding machine

Machine for sealing SHH10 plastic infusion bottles designed to connect plastic bottles and rings, it boasts a stylish design and compact construction. The equipment comes with a temperature controller for automatic control of the welding head temperature, frequency converter for controlling the electric motor and the PLC to control the workflow.

## **Technical specifications:**

Volume of container: 100 ml, 250 ml, 500 ml Capacity: 50 ~ 100 bottles / min. Number of welded rings: 10 Gas supply: 0.4 ~ 0.6 MPa, 0.05 m3 / min Power: 2.5 kW Dimensions: 3940x800x1400 mm 3 Net weight: 500 kg