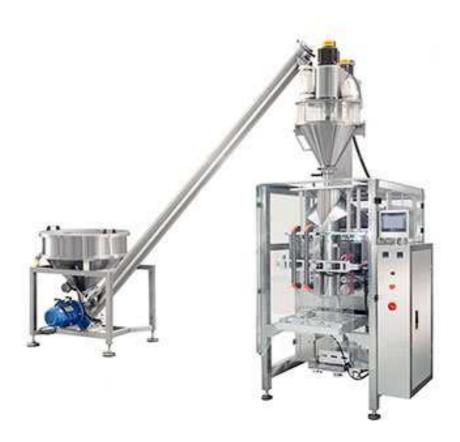

# Fully Auto VFFS Powder Pouch Packing Machine LD-720D

### **Description:**

- Simple construct, reliable circulator, easy maintenance.
- The machine adopt the screw pole putting material, adopting servo-code and the microcomputer technology control is the main technology feature.
- Simultaneous code control, sensitive action, low noise, outstanding, reliable measure, speed quickly, high precise soon. Another it can display the measure counter.