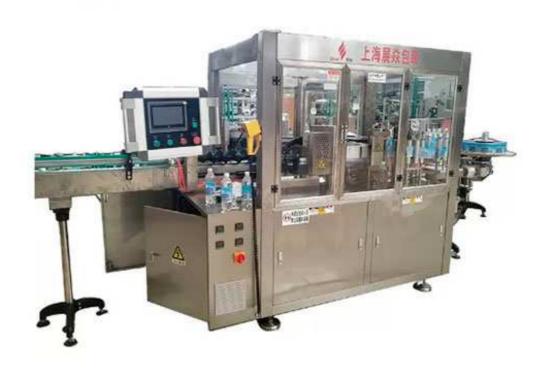

## Glass Bottle Labeling Machine

## Advantages:

- 1. Stainless steel 304 of host machine by all cover: smile, athletic, beautiful appearance.
- 2. The position of cutting blade can be accurately adjusted by manual control cabinet
- 3. The self adjustment knob can reset position while change the cutting length of labels
- 4. Adjustment of label cutting blades is easy and simple, change over of spare parts
- 5. Vacuum grip cylinder is made of high hardness material, the additional old handler can reduce the frictions of labels and prevent static electricity
- 6. Vacuum grip cylinder, cutting unit adopt materials which are wearproff, heat protection
- 7. Meet requirement of various containers, massive modular design, change bottles easily