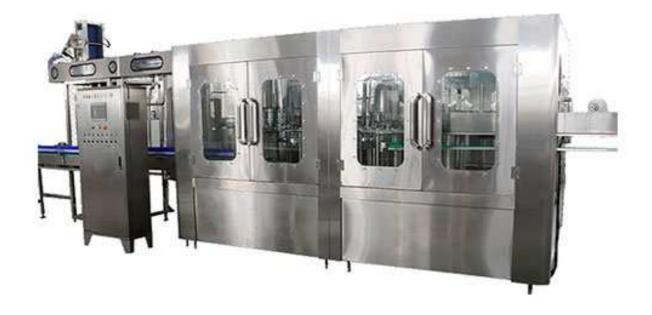

## Automatic 3-in-1 Mineral Water Production Line CGF32-32-8

This automatic mineral water filling machine mainly used in the water filling operations, the three function of bottle washing, filling and capping are composed in one body of the machine, the whole process is automatic, it is conveniently trunked to adjust the machine to fill various types of bottles, the filling operation is faster and more stable due to the advanced filling valve technology, The famous brand programed controller (PLC) is adopted to control the machine runs automatically. It is an ideal perferred equipment for beverage maker