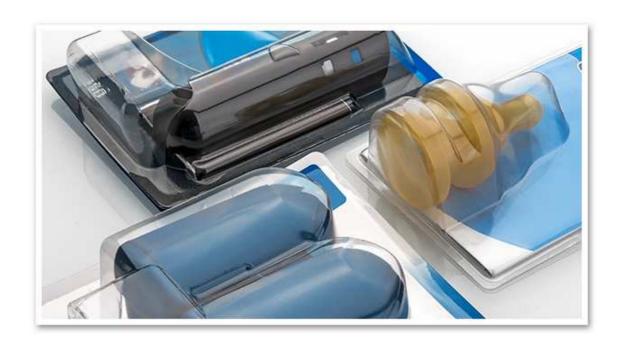

## **BLISTERPACK K7.360**

BLISTERPACK K7.360 is an automatic thermoforming machine for packing baby-care products (teats, soothers) in blisterpacks.

The machine is designed for negative draft forming to obtain "stand up" blisterpacks.