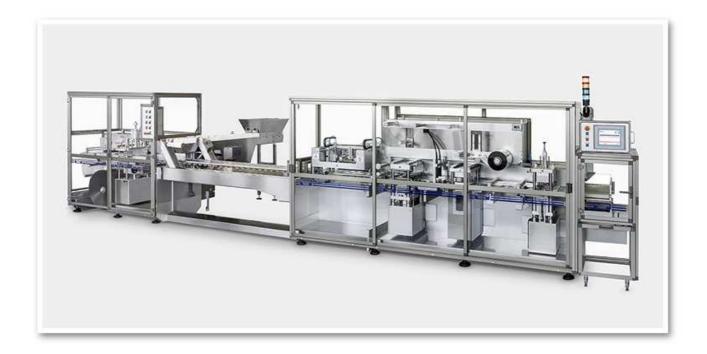

## **BLISTERPACK K7.360**

BLISTERPACK K7.360 is an automatic thermoforming machine for packing baby-care products (teats, soothers) in blisterpacks.

The machine is designed for negative draft forming to obtain "stand up" blisterpacks.