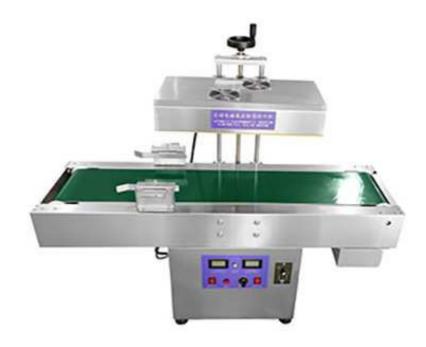

## LTF-2100 Automatic Electromagnetic-Induction Aluminum Foil Sealing Machine

This automatic electromagnetic-induction aluminum foil sealing machine is suitbale for Bottles, Containers, Cans and Jars. Its non-contact heating feature is suitable for sealing the mouth of plastic containers. The material of the plastic container can be: polyethylene (PE), polypropylene (PP), polystyrene (PS), polyester (PET), polyvinyl chloride (PVC), ABS, etc. However, metal bottles and metal caps cannot be sealed.

## **Specifications:**

| Model                     | LTF-2100            |
|---------------------------|---------------------|
| Voltage                   | AC 220V/50Hz        |
| Motor Power               | 1800W               |
| Max Induced current       | 8.5A                |
| Sealing Diameter          | Ф22-180mm           |
| Sealing Height Adjuster   | 50-300mm            |
| Production Speed          | 0-110 bottles/min   |
| Transfer Speed            | 0-13 meters/min     |
| Conveyor Loading          | 40kg                |
| Conveyor Belt Width       | 220mm               |
| Conveyor Belt Length      | 1200mm              |
| Material for Machine Body | Stainless steel 201 |
| Machine Dimension(LxWxH)  | 1200X385X934mm      |
| Cooling Mode              | Air Cooling         |
| Net Weight                | 50kgs               |