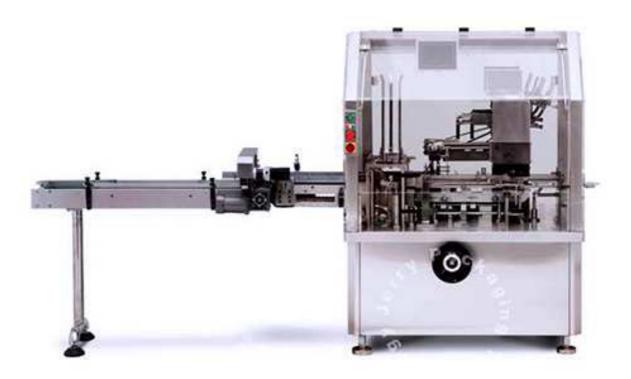

# JC-CTM Automatic Horizontal Cartoning Machine

This machine completes product insertion, leaflet insertion and production batch & expiry date coding in one run. Also equipped are malfunction warnings for fail safe packaging processes. It is labor saving, suitable for pharmaceutical, ointment or cream tubes, cosmetics, hardwares, stationary, etc.