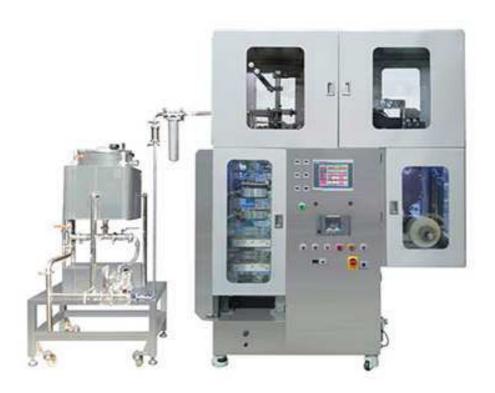

# High Speed Liquid Automatic Packer 1 Row (SERVO-TYPE) LQ HS-1R

#### **Feature**

- The machine is designed to be used in 3-side and 4-side.
- The length of products is adjusted automatically. For widths, simply replace films and the I-Mark will automatically start tracking it.
- No air can be inserted in the process for its liquid sealing.
- A single machine allows packing of multiple types of products.
- The machine itself is covered with ST-2t for hygiene.
- The filling method adopts the SUS pump which makes it possible to add or reduce filling at any time during operation.
- A flashing light is turned on 2 minutes before the film is finished. When the films are completely consumed, the machine will stop at its designated position.