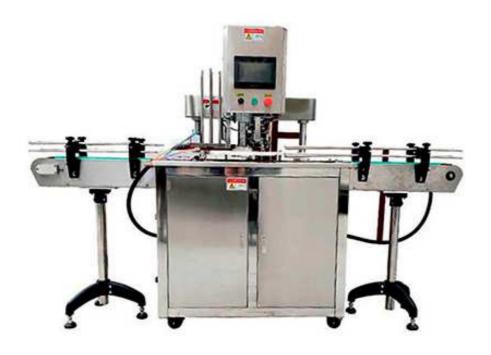

## BYS-31819 Tin Can Metal Capping Machine for Beverage Drink

This automatic cans seaming machine is designed for sealing round bottles or round cans. It is suitable for plastic, PET, ring-pull cans or paper cans. It is the ideal packaging machine for food, tea, pharmaceuticals industries.

## **Technical Parameters:**

| Model                | BYS-31819                                   |
|----------------------|---------------------------------------------|
| Suitable bottle size | Bottle diameter 70-130mm                    |
| Bottle height        | 60-190mm(other size customized)             |
| Capacity             | 30-60pcs/min (depending on bottle and caps) |
| Working voltage      | AC220V/110V 50-60HZ 1.9KW                   |
| Dimension            | 3000x1000x1500mm                            |
| Weight               | 350kg                                       |